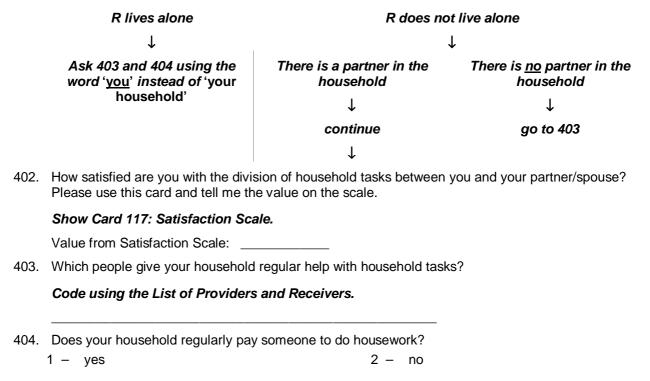

#### Interviewer Check:

Is there a partner in the household? See Household Grid.

yes 
$$\rightarrow$$
 continue  $\downarrow$  no  $\rightarrow$  go to 203

202. How satisfied are you with the way childcare tasks are divided between you and your partner/spouse? Please use this card and tell me the value on the scale.

#### Show Card 117: Satisfaction Scale.

Value from Satisfaction Scale:

203. a. Do you get regular help with childcare from a day care centre, a nursery or pre-school, an after-school care-centre, a self-organised childcare group, a babysitter, or from some other institutional or paid arrangement?