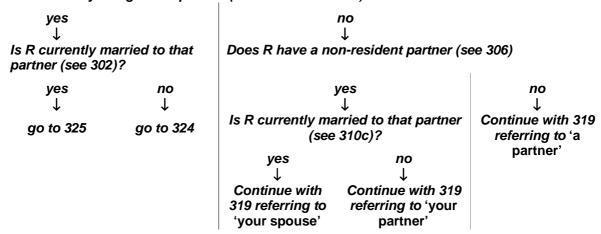

|
|      |                                                                                                                                                                                                                                                                                                                                                                                                                                                                           |

# **Intentions of Union Formation**

#### Interviewer Check:

Is R currently living with a partner (see Household Grid)?



- 319. Do you intend to start living with a/your partner during the next 3 years?
  - 1 definitely not
  - 2 probably not
  - 3 probably yes
  - 4 definitely yes
- 320. Now, suppose that during the next 3 years you were to start living with someone/ your partner. I would like you to tell me what effect this would have on various aspects of your life. Please choose your answers from this card.

#### Show Card 320: Better or Worse.

| If you were to start living together with a/your partner, do you think this would be better or worse for | much<br>better | better | neither<br>better nor<br>worse | worse | much<br>worse |
|----------------------------------------------------------------------------------------------------------|----------------|--------|--------------------------------|----